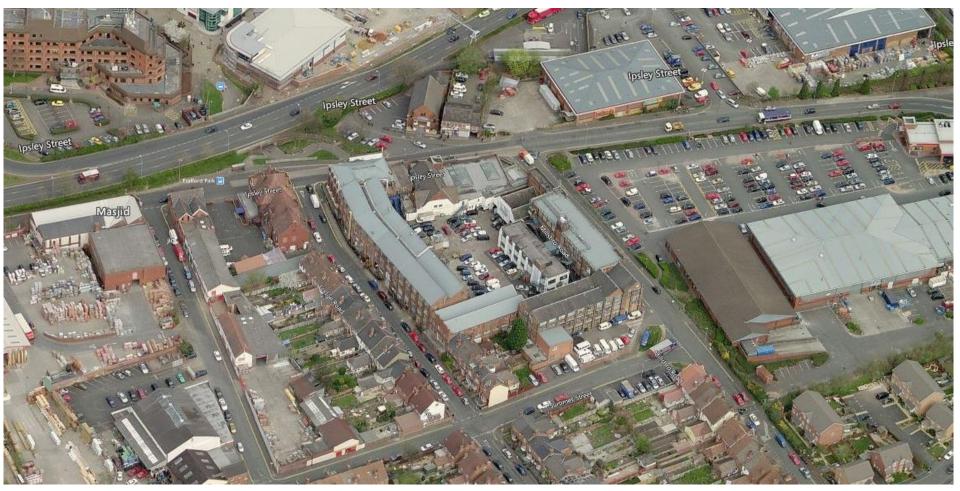

# 21/01056/FUL

Unit 2, Millsborough House, Ipsley Street, Smallwood, Redditch, B98 7AL

9no New Dwellings, built over 2 Storeys over existing roof of Unit 2

**Recommendation: Refusal** 

#### Satellite View



#### Site Location





#### Local Plan extract





# View looking north prior to window replacement



# View of Unit 2 looking north, post window replacement





### View from Millsborough Rd



#### **Existing elevations**



Existing Elevation to Summer Street





Existing Front Elevation (Millsborough Road)



#### Existing elevations



Existing Side Elevation



Existing Elevation to Internal Courtyard

#### Proposed 3<sup>rd</sup> and 4<sup>th</sup> floor plans



## Proposed elevations to Summer St and Millsborough Rd



Proposed Elevation 1 to Summer Street



### Proposed side elevation and courtyard elevation







infigurate de la serie a sujurit dais e inperiodente dans particular.

#### Images submitted by applicant





View from Summer Street

#### Ashleigh Works 'sa