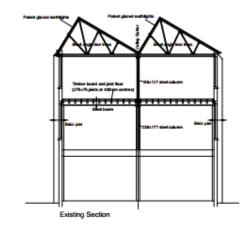

# 21/01056/FUL

Unit 2, Millsborough House, Ipsley Street, Smallwood, Redditch, B98 7AL

9no New Dwellings, built over 2 Storeys over existing roof of Unit 2

**Recommendation: Refusal** 

#### Satellite View



#### Site Location





#### Local Plan extract





# View looking north prior to window replacement



# View of Unit 2 looking north, post window replacement





### View from Millsborough Rd



#### **Existing elevations**



Existing Elevation to Summer Street





Existing Front Elevation (Millsborough Road)



#### Existing elevations



Existing Side Elevation



Existing Elevation to Internal Courtyard

#### Proposed 3<sup>rd</sup> and 4<sup>th</sup> floor plans



## Proposed elevations to Summer St and Millsborough Rd



Proposed Elevation 1 to Summer Street



### Proposed side elevation and courtyard elevation







infigurate de la serie a sujurit dais e inperiodente dans particular.

#### Images submitted by applicant





View from Summer Street

#### Ashleigh Works 'saw tooth' roof