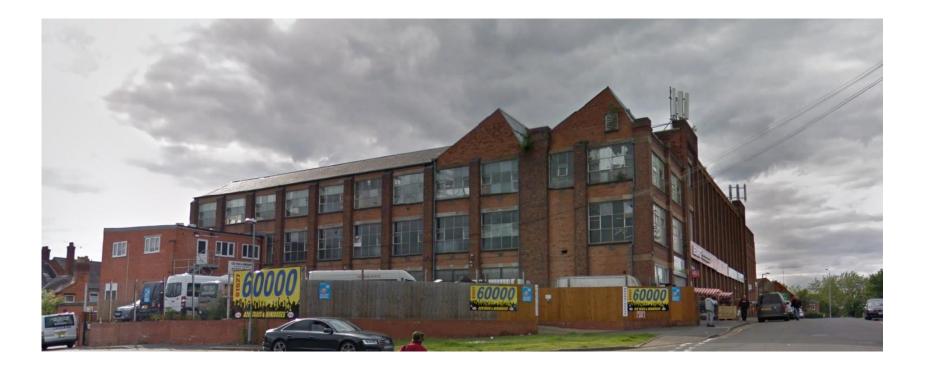

# 21/01056/FUL

Unit 2, Millsborough House, Ipsley Street, Smallwood, Redditch, B98 7AL

9no New Dwellings, built over 2 Storeys over existing roof of Unit 2

**Recommendation: Refusal** 

#### Satellite View



#### Site Location





#### Local Plan extract





# View looking north prior to window replacement



# View of Unit 2 looking north, post window replacement





### View from Millsborough Rd



#### **Existing elevations**



Existing Elevation to Summer Street





Existing Front Elevation (Millsborough Road)



#### Existing elevations



Existing Side Elevation



Existing Elevation to Internal Courtyard

#### Proposed 3<sup>rd</sup> and 4<sup>th</sup> floor plans



## Proposed elevations to Summer St and Millsborough Rd



Proposed Elevation 1 to Summer Street



### Proposed side elevation and courtyard elevation







infigurate de la serie a sujurit dais e inperiodente dans particular.

#### Images submitted by applicant





View from Summer Street

#### Ashleigh Works 'saw tooth' roof