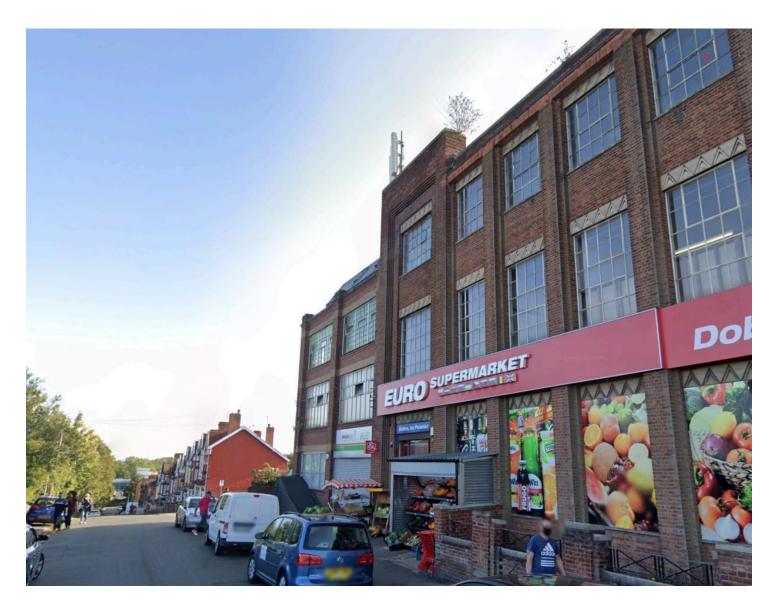

# 21/01056/FUL

Unit 2, Millsborough House, Ipsley Street, Smallwood, Redditch, B98 7AL

9no New Dwellings, built over 2 Storeys over existing roof of Unit 2

**Recommendation: Refusal** 

#### Satellite View



#### Site Location





#### Local Plan extract





# View looking north prior to window replacement



# View of Unit 2 looking north, post window replacement





### View from Millsborough Rd



#### **Existing elevations**



Existing Elevation to Summer Street





Existing Front Elevation (Millsborough Road)



#### Existing elevations



Existing Side Elevation



Existing Elevation to Internal Courtyard

#### Proposed 3<sup>rd</sup> and 4<sup>th</sup> floor plans



## Proposed elevations to Summer St and Millsborough Rd



Proposed Elevation 1 to Summer Street



### Proposed side elevation and courtyard elevation







infigurate de la serie a sujurit dais e inperiodente dans particular.

#### Images submitted by applicant





View from Summer Street

#### Ashleigh Works 'saw tooth' roof