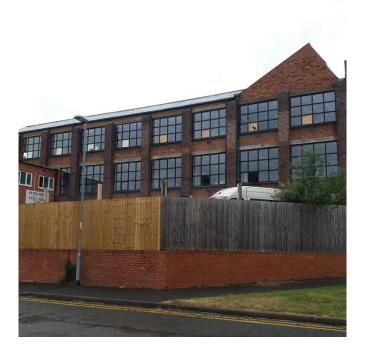

# 21/01056/FUL

Unit 2, Millsborough House, Ipsley Street, Smallwood, Redditch, B98 7AL

9no New Dwellings, built over 2 Storeys over existing roof of Unit 2

**Recommendation: Refusal** 

#### Satellite View



#### Site Location





#### Local Plan extract





# View looking north prior to window replacement



# View of Unit 2 looking north, post window replacement





### View from Millsborough Rd



#### **Existing elevations**



Existing Elevation to Summer Street





Existing Front Elevation (Millsborough Road)



#### Existing elevations



Existing Side Elevation



Existing Elevation to Internal Courtyard

#### Proposed 3<sup>rd</sup> and 4<sup>th</sup> floor plans



## Proposed elevations to Summer St and Millsborough Rd



Proposed Elevation 1 to Summer Street



### Proposed side elevation and courtyard elevation







infigurate de la serie a sujurit dais e inperiodente dans particular.

#### Images submitted by applicant





View from Summer Street

#### Ashleigh Works 'saw tooth' roof