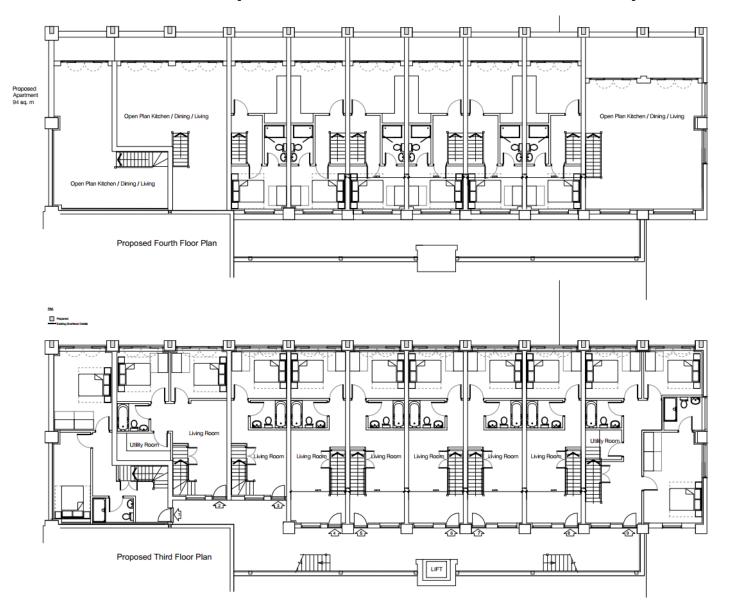

# 21/01056/FUL

Unit 2, Millsborough House, Ipsley Street, Smallwood, Redditch, B98 7AL

9no New Dwellings, built over 2 Storeys over existing roof of Unit 2

**Recommendation: Refusal** 

#### Satellite View



#### Site Location





#### Local Plan extract





# View looking north prior to window replacement



# View of Unit 2 looking north, post window replacement





### View from Millsborough Rd



#### **Existing elevations**



Existing Elevation to Summer Street





Existing Front Elevation (Millsborough Road)



#### Existing elevations



Existing Side Elevation



Existing Elevation to Internal Courtyard

#### Proposed 3<sup>rd</sup> and 4<sup>th</sup> floor plans



## Proposed elevations to Summer St and Millsborough Rd



Proposed Elevation 1 to Summer Street



### Proposed side elevation and courtyard elevation







infigurate de la serie a sujurit dais e inperiodente dans particular.

#### Images submitted by applicant





View from Summer Street

#### Ashleigh Works 'saw tooth' roof