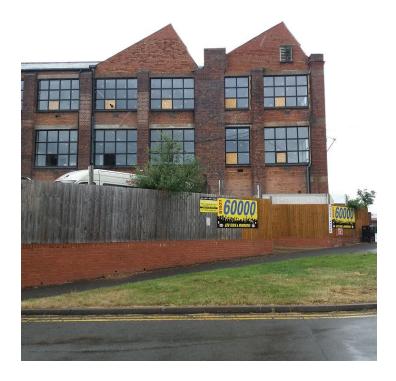

# 21/01056/FUL

Unit 2, Millsborough House, Ipsley Street, Smallwood, Redditch, B98 7AL

9no New Dwellings, built over 2 Storeys over existing roof of Unit 2

**Recommendation: Refusal** 

#### Satellite View



#### Site Location





#### Local Plan extract





# View looking north prior to window replacement



# View of Unit 2 looking north, post window replacement





### View from Millsborough Rd



#### **Existing elevations**



Existing Elevation to Summer Street





Existing Front Elevation (Millsborough Road)



#### Existing elevations



Existing Side Elevation



Existing Elevation to Internal Courtyard

#### Proposed 3<sup>rd</sup> and 4<sup>th</sup> floor plans



## Proposed elevations to Summer St and Millsborough Rd



Proposed Elevation 1 to Summer Street



### Proposed side elevation and courtyard elevation







infigurate de la serie a sujurit dais e inperiodente dans particular.

#### Images submitted by applicant





View from Summer Street

#### Ashleigh Works 'saw tooth' roof