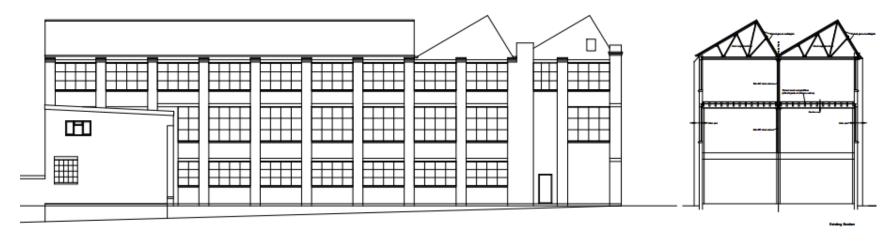

#### **Existing elevations**

Existing Elevation to Summer Street

Existing Front Elevation (Millsborough Road)