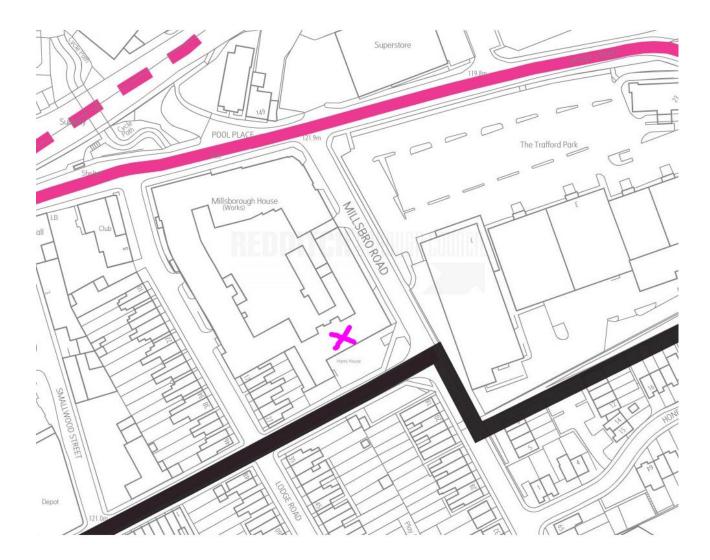

# 21/01056/FUL

Unit 2, Millsborough House, Ipsley Street, Smallwood, Redditch, B98 7AL

9no New Dwellings, built over 2 Storeys over existing roof of Unit 2

**Recommendation: Refusal** 

#### Satellite View



#### Site Location





#### Local Plan extract





# View looking north prior to window replacement



# View of Unit 2 looking north, post window replacement





### View from Millsborough Rd



#### **Existing elevations**



Existing Elevation to Summer Street





Existing Front Elevation (Millsborough Road)



#### Existing elevations



Existing Side Elevation



Existing Elevation to Internal Courtyard

#### Proposed 3<sup>rd</sup> and 4<sup>th</sup> floor plans



## Proposed elevations to Summer St and Millsborough Rd



Proposed Elevation 1 to Summer Street



### Proposed side elevation and courtyard elevation







infigurate de la serie a sujurit dais e inperiodente dans particular.

#### Images submitted by applicant





View from Summer Street

#### Ashleigh Works 'saw tooth' roof