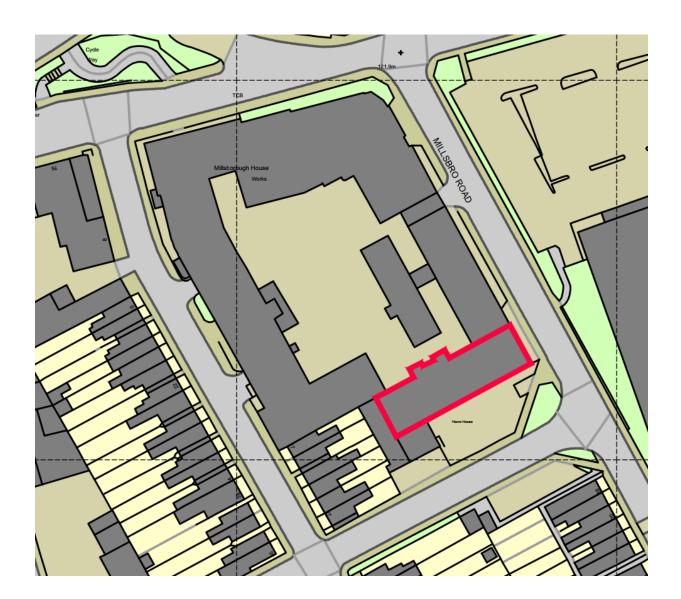

# 21/01056/FUL

Unit 2, Millsborough House, Ipsley Street, Smallwood, Redditch, B98 7AL

9no New Dwellings, built over 2 Storeys over existing roof of Unit 2

**Recommendation: Refusal** 

#### Satellite View



#### Site Location





#### Local Plan extract





# View looking north prior to window replacement



# View of Unit 2 looking north, post window replacement





### View from Millsborough Rd



#### **Existing elevations**



Existing Elevation to Summer Street





Existing Front Elevation (Millsborough Road)



#### Existing elevations



Existing Side Elevation



Existing Elevation to Internal Courtyard

#### Proposed 3<sup>rd</sup> and 4<sup>th</sup> floor plans



## Proposed elevations to Summer St and Millsborough Rd



Proposed Elevation 1 to Summer Street



### Proposed side elevation and courtyard elevation







infigurate de la serie a sujurit dais e inperiodente dans particular.

#### Images submitted by applicant





View from Summer Street

#### Ashleigh Works 'saw tooth' roof